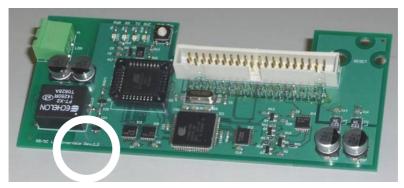

# 1 Prerequisites

The LON expansion set can only be installed if a basic PCB from revision level 2.3x onwards is available, see encircled marking in the picture below.

A opening is required in the housing cover of the SMARTCONTROL standard model for connecting the LON plug. Perforations have already been provided for penetration in the housing of models from version 2 onwards.