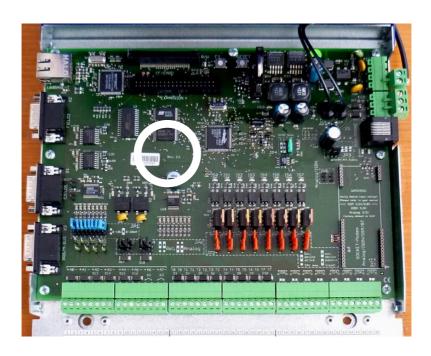

# 1 Prerequisites

The LON expansion set can only be installed if a basic PCB from revision level 2.3x onwards is available, see encircled marking in the picture below.

A opening is required in the housing cover of the SMARTCONTROL standard model for connecting the LON plug. Perforations have already been provided for penetration in the housing of models from version 2 onwards.