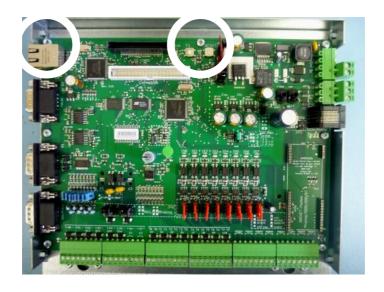

# 1 Prerequisites

The LON expansion set can only be installed if a basic PCB from revision level 2.3x onwards is available, see encircled marking in the picture below.

A opening is required in the housing cover of the SMARTCONTROL standard model for connecting the LON plug. Perforations have already been provided for penetration in the housing of models from version 2 onwards.