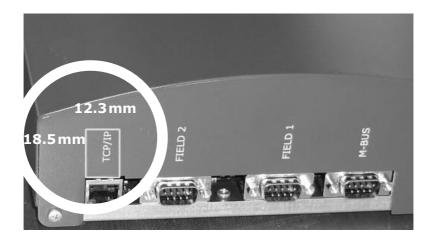

# 1 Prerequisites

The LON expansion set can only be installed if a basic PCB from revision level 2.3x onwards is available, see encircled marking in the picture below.

A opening is required in the housing cover of the SMARTCONTROL standard model for connecting the LON plug. Perforations have already been provided for penetration in the housing of models from version 2 onwards.

If no perforations have been provided, an opening of  $18.5\ x$   $12.3\ mm$  must be sawn out of the material. It is imperative that you screw off the housing cover to avoid damaging the basic PCB.