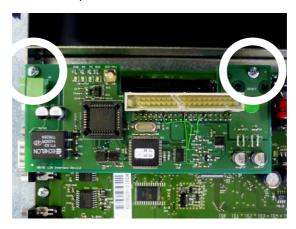

• Insert the LON PCB into the centre of the expansion slot. Please insert with caution and make sure that the all the pins make contact with the appropriate jacks.

• Fix the LON expansion PCB afterwards with the two M3 screws.