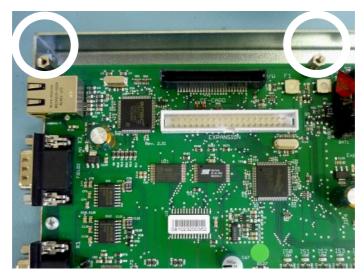

#### 2 Installation

The installation accessories which come with the standard equipment consist of two 18 mm hexagonal distance sleeves.

- Disconnect the SMARTCONTROL from the mains system.
- Ground persons and tools before starting the installation work.
- Remove the top two M3 screws and replace them by the two distance sleeves.