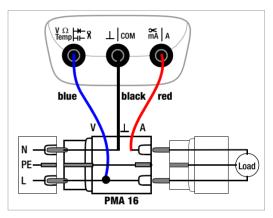

The following sequence must be observed when connecting the power measuring adapter to the device under test and the mains:

Connect the measurement cables from the power measuring adapter to the bonding jack (L: black), the voltage input (V: blue) and the current input (A: red) at the measuring instrument and select the highest possible power measuring range or Auto Range.